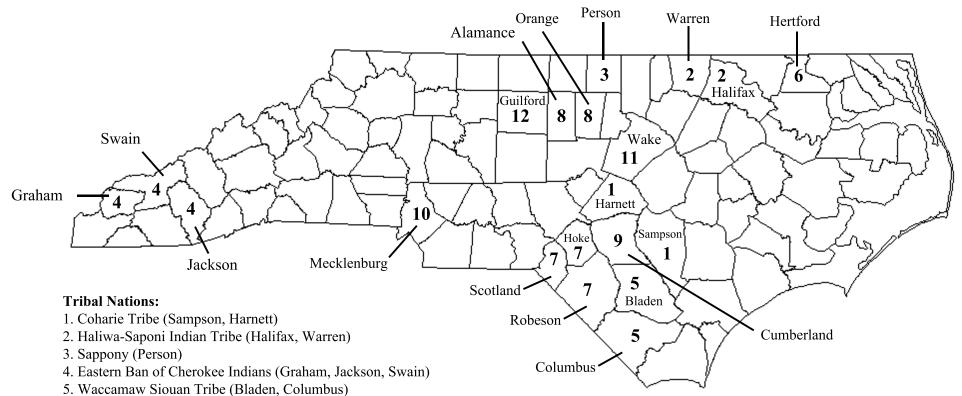

## North Carolina Tribes and Urban Indian Organizations

- 6. Meherrin Indian Nation (Hertford)
- 7. Lumbee Tribe of North Carolina (Robeson, Hoke, Scotland, Cumberland)
- 8. Occaneechi Band of the Saponi Nation (Orange, Alamance)

## **Urban Indian Organizations:**

- 9. Cumberland County Association for Indian People (Fayetteville)
- 10. Metrolina Native American Association (Charlotte)
- 11. Triangle Native American Society (Raleigh, Durham, Chapel Hill)
- 12. Guilford Native American Association (Greensboro)

The UNC American Indian Center endorses this educational resource, which has been developed in partnership with the 8 state recognized tribes and urban Indian organizations of North Carolina. americanindiancenter.unc.edu