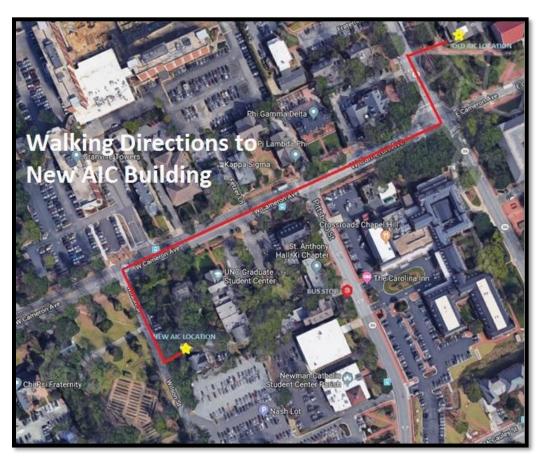

## The AIC has moved!

New Address: 205 Wilson Street, Chapel Hill, NC 27516

广

Walking Directions: From the old AIC, make a left on W. Columbia Street, a right onto W. Cameron Avenue, and a left onto Wilson Street. We are the second house on the left.