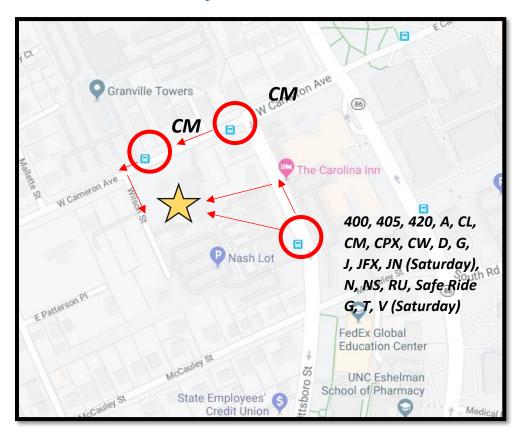

By Bus: Closest stops are <u>Pittsboro Street at Newman Center bus stop</u> & <u>W. Cameron</u> Avenue at Granville Towers bus stop.

## Bus Lines Serving These Stops:

- Pittsboro at Newman Center: 400, 405, 420, A, CL, CM, CPX, CW, D, G, J, JFX, JN (Saturday), N, NS, RU, Safe Ride G, T, V (Saturday)
  - → Walk through the parking lot behind the Newman Catholic Student Center Parish (across the street from Carolina Inn) to get to Wilson Street.
- W. Cameron at Granville Towers: CM
  - Walk down W. Cameron Ave away from the Carolina Inn, take a left onto Wilson Street (first left)